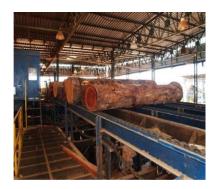

Company Capital (up to 100%);

#### 3) SOME CHARACTERISTICS

- ✓ Initial operations in 2011;
- ✓ Brazilian company with private equity;
- ✓ Belongs to a group with more than 62 years of existence, financially stable;
- ✓ Private property of approximately 800 thousand m²;
- ✓ Strategic location due to proximity to the factory in relation to the natural resource;
- √ There is the respected Certification FSC (RA-COC-005517);
- ✓ Possible acquisition of tax incentive for IRS (not yet obtained);
- ✓ Works exclusively with certified wood, with legal origin.
- ✓ In this opportunity it can be considered na área of 107 thousand hectares in the Amazon region for exploration of legal wood.



## **INVESTIMENT IN THE LOGGING INDUSTRY IN AMAZONAS - AM**

# 4) COMPANY PICTURES







Own Sawmill:







Own finishing system and painting: