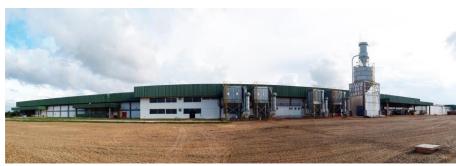

TY

✓ Acquisition of Company Capital (up to 100%);

#### 3) SOME CHARACTERISTICS

- ✓ Initial operations in 2011;
- ✓ Brazilian company with private equity;
- ✓ Belongs to a group with more than 62 years of existence, financially stable;
- ✓ Private property of approximately 800 thousand m²;
- ✓ Strategic location due to proximity to the factory in relation to the natural resource;
- √ There is the respected Certification FSC (RA-COC-005517);
- ✓ Possible acquisition of tax incentive for IRS (not yet obtained);
- ✓ Works exclusively with certified wood, with legal origin.
- ✓ In this opportunity it can be considered na área of 107 thousand hectares in the Amazon region for exploration of legal wood.



## **INVESTIMENT IN THE LOGGING INDUSTRY IN AMAZONAS - AM**

# 4) COMPANY PICTURES







Own Sawmill:







Own finishing system and painting: