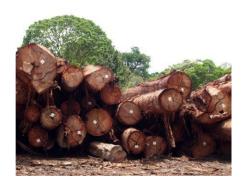

### 1) DESCRIPTION OF THE ACTIVITY

✓ Logging activities such as sawmill focused in exportation, history and possibility of manufacturing products like floors etc, using as a natural resource varied species of wood found in the Amazon region.