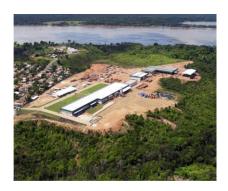

NITY

✓ Acquisition of Company Capital (up to 100%);

#### 3) SOME CHARACTERISTICS

- ✓ Initial operations in 2011;
- ✓ Brazilian company with private equity;
- ✓ Belongs to a group with more than 62 years of existence, financially stable;
- ✓ Private property of approximately 800 thousand m²;
- ✓ Strategic location due to proximity to the factory in relation to the natural resource;
- √ There is the respected Certification FSC (RA-COC-005517);
- ✓ Possible acquisition of tax incentive for IRS (not yet obtained);
- ✓ Works exclusively with certified wood, with legal origin.
- ✓ In this opportunity it can be considered na área of 107 thousand hectares in the Amazon region for exploration of legal wood.



## **INVESTIMENT IN THE LOGGING INDUSTRY IN AMAZONAS - AM**

# 4) COMPANY PICTURES







Own Sawmill:







Own finishing system and painting: