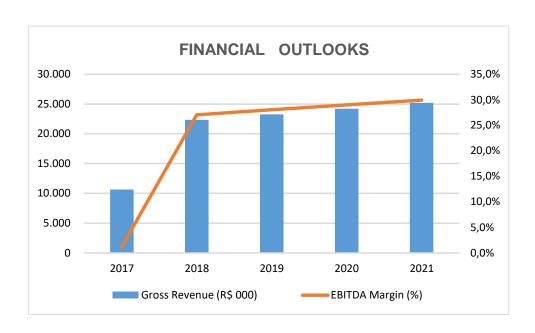

s a natural resource varied species of wood found in the Amazon region.

#### 2) OPPORTUNITY

✓ Acquisition of Company Capital (up to 100%);

#### 3) SOME CHARACTERISTICS

- ✓ Initial operations in 2011;
- ✓ Brazilian company with private equity;
- ✓ Belongs to a group with more than 62 years of existence, financially stable;
- ✓ Private property of approximately 800 thousand m²;
- ✓ Strategic location due to proximity to the factory in relation to the natural resource;
- √ There is the respected Certification FSC (RA-COC-005517);
- ✓ Possible acquisition of tax incentive for IRS (not yet obtained);
- ✓ Works exclusively with certified wood, with legal origin.
- ✓ In this opportunity it can be considered na área of 107 thousand hectares in the Amazon region for exploration of legal wood.



## **INVESTIMENT IN THE LOGGING INDUSTRY IN AMAZONAS - AM**

# 4) COMPANY PICTURES







Own Sawmill:







Own finishing system and painting: