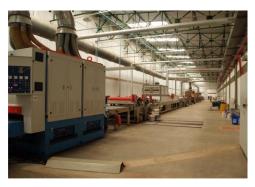

) SOME CHARACTERISTICS

- ✓ Initial operations in 2011;
- ✓ Brazilian company with private equity;
- ✓ Belongs to a group with more than 62 years of existence, financially stable;
- ✓ Private property of approximately 800 thousand m²;
- ✓ Strategic location due to proximity to the factory in relation to the natural resource;
- √ There is the respected Certification FSC (RA-COC-005517);
- ✓ Possible acquisition of tax incentive for IRS (not yet obtained);
- ✓ Works exclusively with certified wood, with legal origin.
- ✓ In this opportunity it can be considered na área of 107 thousand hectares in the Amazon region for exploration of legal wood.



## **INVESTIMENT IN THE LOGGING INDUSTRY IN AMAZONAS - AM**

# 4) COMPANY PICTURES







Own Sawmill:







Own finishing system and painting: