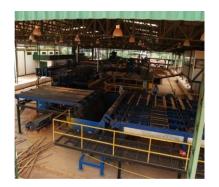

n of Company Capital (up to 100%);

#### 3) SOME CHARACTERISTICS

- ✓ Initial operations in 2011;
- ✓ Brazilian company with private equity;
- ✓ Belongs to a group with more than 62 years of existence, financially stable;
- ✓ Private property of approximately 800 thousand m²;
- ✓ Strategic location due to proximity to the factory in relation to the natural resource;
- √ There is the respected Certification FSC (RA-COC-005517);
- ✓ Possible acquisition of tax incentive for IRS (not yet obtained);
- ✓ Works exclusively with certified wood, with legal origin.
- ✓ In this opportunity it can be considered na área of 107 thousand hectares in the Amazon region for exploration of legal wood.



## **INVESTIMENT IN THE LOGGING INDUSTRY IN AMAZONAS - AM**

# 4) COMPANY PICTURES







Own Sawmill:







Own finishing system and painting: